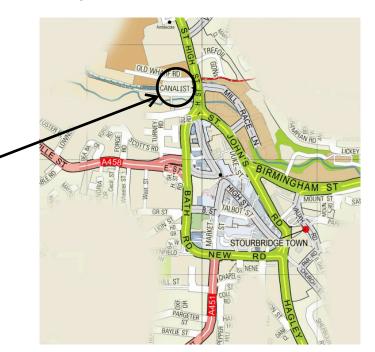

## Where we meet:-

The Bonded Warehouse Canal Street Stourbridge DY8 4LU

Sorry but there is NO disabled access. *Two sets of stairs.* 